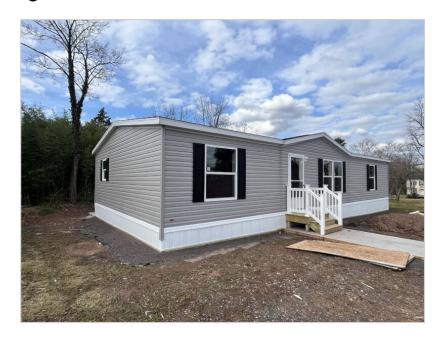

## Featured Benefits:

Ranch home
Shutters
Shingle roof
Vinyl siding
Vinyl foundation enclosure

#### Overview:

Come see this amazing new home. Ranch style home with three bedrooms and many upgrades. The kitchen features an island and lots of storage. With a huge rear deck that backs up to woods its a perfect spot for a grill and outdoor dining. The Built with the open concept this home has it all. Central air is included with the optional heat pump HVAC system. New 2 car driveway, steps, gutters and a shed all included.